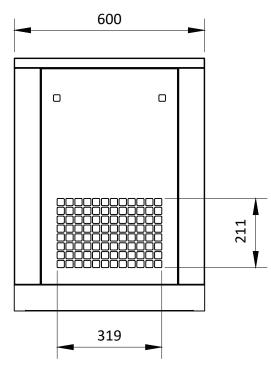

Technical requirements:

- 1.All dimensional tolerance: ±3mm
- 2.The reserved length of the power cable not less than 1m
- 3. The space of surrounding of air compressor should reserve at least 1m, and the space in front of the air compressor controller should reserve at least 1.5m
- 4.No force or torque shall be generated to the compressor after install the external pipelines
- 5.Do not use plastic pipes in downstream pipelines
- 6. After the compressor is installed, seal the forklift hole with the cover plate
- 7. When installing the exhaust pipe of the compressor, the pressure loss should be less than 0,0006 bar
- 8. Power supply please follow the data in nameplate, must connect the ground wire.