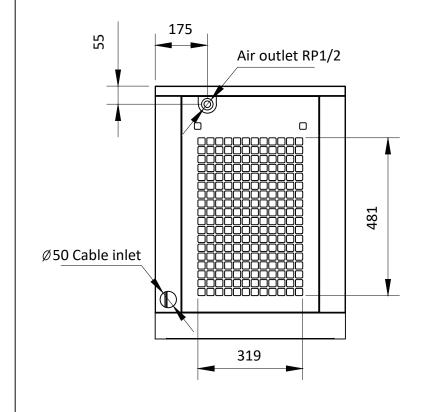

Technical requirements:

- 1.All dimensional tolerance: ±3mm
- 2.The reserved length of the power cable not less than 1m
- 3. The space of surrounding of air compressor should reserve at least 1m, and the space in front of the air compressor controller should reserve at least 1.5m
- 4.No force or torque shall be generated to the compressor after install the external pipelines
- 5.Do not use plastic pipes in downstream pipelines
- 6. After the compressor is installed, seal the forklift hole with the cover plate
- 7. When installing the exhaust pipe of the compressor, the pressure loss should be less than 0,0006 bar
- 8. Power supply please follow the data in nameplate, must connect the ground wire.