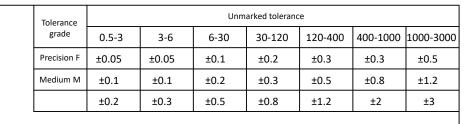

Technical requirements:

- 1.All dimensional tolerance: ±3mm
- 2.The reserved length of the power cable not less than 1m
- 3. The space of surrounding of air compressor should reserve at least 1m, and the space in front of the air compressor controller should reserve at least 1.5m
- 4.No force or torque shall be generated to the compressor after install the external pipelines
- 5.Do not use plastic pipes in downstream pipelines
- 6. After the compressor is installed, seal the forklift hole with the cover plate
- 7. When installing the exhaust pipe of the compressor, the pressure loss should be less than 0,0006 bar
- 8. Power supply please follow the data in nameplate, must connect the ground wire.