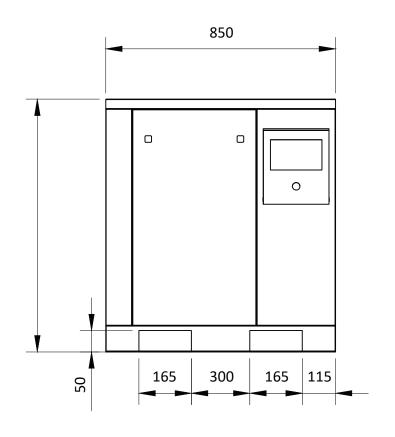

Technical requirements:

- 1.All dimensional tolerance: ±3mm
- 2.The reserved length of the power cable not less than 1m
- 3. The space of surrounding of air compressor should reserve at least 1m, and the space in front of the air compressor controller should reserve at least 1.5m
- 4.No force or torque shall be generated to the compressor after install the external pipelines
- 5.Do not use plastic pipes in downstream pipelines
- 6. After the compressor is installed, seal the forklift hole with the cover plate
- 7. When installing the exhaust pipe of the compressor, the pressure loss should be less than 0,0006 bar
- 8. Power supply please follow the data in nameplate, must connect the ground wire.